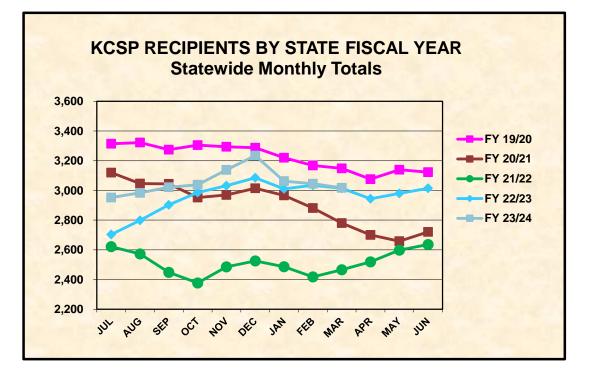

## KCSP RECIPIENTS BY FISCAL YEAR STATEWIDE MONTHLY TOTALS

| MONTH   | FY 19/20 | FY 20/21 | FY 21/22 | FY 22/23 | FY 23/24 |
|---------|----------|----------|----------|----------|----------|
|         |          |          |          |          |          |
| JUL     | 3,314    | 3,120    | 2,621    | 2,703    | 2,952    |
| AUG     | 3,322    | 3,046    | 2,572    | 2,798    | 2,984    |
| SEP     | 3,274    | 3,044    | 2,448    | 2,903    | 3,022    |
| ОСТ     | 3,305    | 2,952    | 2,377    | 2,986    | 3,038    |
| NOV     | 3,294    | 2,969    | 2,485    | 3,032    | 3,138    |
| DEC     | 3,288    | 3,014    | 2,525    | 3,085    | 3,234    |
| JAN     | 3,220    | 2,966    | 2,486    | 3,010    | 3,062    |
| FEB     | 3,168    | 2,881    | 2,418    | 3,035    | 3,045    |
| MAR     | 3,148    | 2,780    | 2,466    | 3,014    | 3,017    |
| APR     | 3,076    | 2,700    | 2,519    | 2,944    |          |
| MAY     | 3,139    | 2,658    | 2,598    | 2,980    |          |
| JUN     | 3,123    | 2,721    | 2,636    | 3,014    |          |
|         |          |          |          |          |          |
| Average | 3,223    | 2,904    | 2,513    | 2,959    | 3,055    |
| Actual  | 38,671   | 34,851   | 30,151   | 35,504   | 27,492   |
|         |          |          |          |          |          |