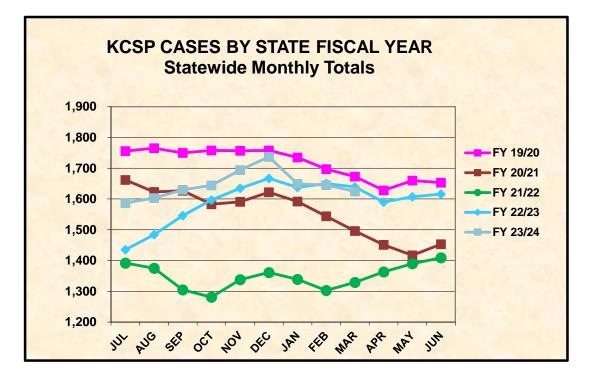

## KCSP CASES BY FISCAL YEAR STATEWIDE MONTHLY TOTALS

| MONTH   | FY 19/20 | FY 20/21 | FY 21/22 | FY 22/23 | FY 23/24 |
|---------|----------|----------|----------|----------|----------|
|         |          |          |          |          |          |
| JUL     | 1,756    | 1,662    | 1,392    | 1,435    | 1,587    |
| AUG     | 1,765    | 1,623    | 1,375    | 1,484    | 1,603    |
| SEP     | 1,750    | 1,627    | 1,305    | 1,546    | 1,630    |
| ост     | 1,758    | 1,583    | 1,281    | 1,597    | 1,644    |
| NOV     | 1,757    | 1,591    | 1,338    | 1,635    | 1,694    |
| DEC     | 1,758    | 1,622    | 1,361    | 1,667    | 1,737    |
| JAN     | 1,735    | 1,592    | 1,339    | 1,638    | 1,649    |
| FEB     | 1,697    | 1,544    | 1,303    | 1,650    | 1,645    |
| MAR     | 1,673    | 1,496    | 1,329    | 1,639    | 1,625    |
| APR     | 1,628    | 1,451    | 1,363    | 1,590    |          |
| ΜΑΥ     | 1,660    | 1,417    | 1,390    | 1,607    |          |
| JUN     | 1,653    | 1,453    | 1,409    | 1,616    |          |
| Average | 1,716    | 1,555    | 1,349    | 1,592    | 1,646    |
| Total   | 20,590   | 18,661   | 16,185   | 19,104   | 14,814   |
|         |          |          |          |          |          |