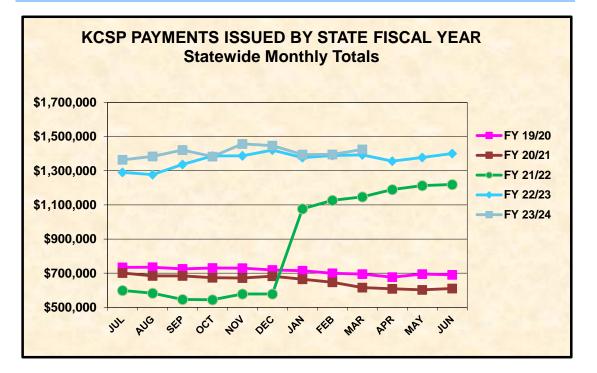

## KCSP PAYMENTS ISSUED BY FISCAL YEAR STATEWIDE MONTHLY TOTALS

| MONTH      | FY 19/20           | FY 20/21           | FY 21/22     | FY 22/23     | FY 23/24     |
|------------|--------------------|--------------------|--------------|--------------|--------------|
|            |                    |                    |              |              |              |
| JUL        | \$733,942          | \$701,237          | \$598,934    | \$1,290,225  | \$1,364,025  |
| AUG        | \$735 <i>,</i> 031 | \$684,589          | \$582,811    | \$1,277,400  | \$1,384,215  |
| SEP        | \$725 <i>,</i> 338 | \$684 <i>,</i> 595 | \$546,143    | \$1,336,470  | \$1,421,760  |
| ОСТ        | \$730,699          | \$673 <i>,</i> 555 | \$544,634    | \$1,386,885  | \$1,382,715  |
| NOV        | \$729,530          | \$671,682          | \$578,522    | \$1,387,791  | \$1,457,280  |
| DEC        | \$719,241          | \$682,561          | \$578,636    | \$1,420,965  | \$1,446,945  |
| JAN        | \$714,542          | \$664,402          | \$1,077,054  | \$1,376,625  | \$1,394,700  |
| FEB        | \$699 <i>,</i> 783 | \$646,841          | \$1,126,929  | \$1,389,645  | \$1,395,225  |
| MAR        | \$695,368          | \$615,464          | \$1,147,635  | \$1,393,041  | \$1,424,970  |
| APR        | \$677,009          | \$609,041          | \$1,189,560  | \$1,356,180  |              |
| MAY        | \$694,657          | \$602,721          | \$1,213,176  | \$1,377,675  |              |
| JUN        | \$690,688          | \$610,632          | \$1,219,620  | \$1,400,475  |              |
|            |                    |                    |              |              |              |
| Average \$ | \$712,152          | \$653,943          | \$866,971    | \$1,366,115  | \$1,407,982  |
| Total \$   | \$8,545,828        | \$7,847,320        | \$10,403,654 | \$16,393,377 | \$12,671,835 |
|            |                    |                    |              |              |              |